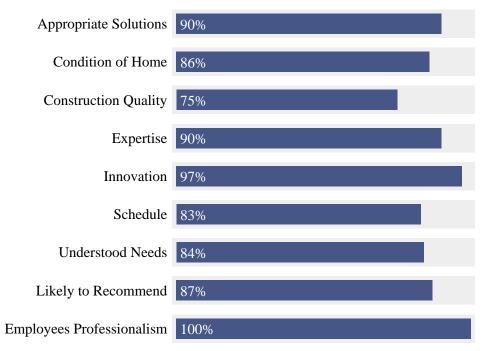

# customer feedback report for $\overline{\text{EVOKE}}$

### Customer Feedback Summary

Of 83 customers surveyed, 57 responded



# hoage not found or type unk

14725 SE 36th Street, Suite 200 Bellevue , WA 98006 (855) 552-0255 www.evokemodern.com

### **GUILDMEMBER SINCE 2014**

As a GuildQuality Guildmember, EVOKE relies on our customer surveying to help them deliver an exceptional customer experience.

We have surveyed customers on behalf of EVOKE in Kirkland, WA; Sammamish, WA; and Issaquah, WA.

### Recent Reviews & Published Comments

### COMMENT

Additional Comment May 31, 2014 I would expect that Evoke has sustaining and differentiated high customer satisfaction due to their commitment to the customer experience, a streamlined process, high quality materials and a team who truly CARES.

COMMENT Additional Comment May 15, 2014 It's really difficult to point to one single individual because the team is terrif