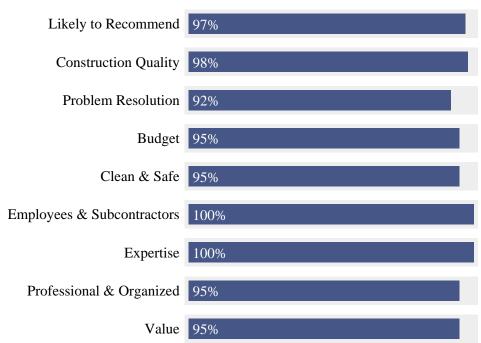

## S.W. Scheipeter Construction, Inc.

### **Customer Feedback Summary**

Of 75 surveys sent, 62 were responded to





8045 Big Bend, Suite 104 St. Louis, MO 63119 (314) 962-7073 www.scheipeter.com

### GUILDMEMBER SINCE 2013

As a GuildQuality Guildmember, S.W. Scheipeter Construction, Inc. relies on our customer surveying to help them deliver an exceptional customer experience.

We have surveyed customers on behalf of S.W. Scheipeter Construction, Inc. in St. Louis, MO; Webster Groves, MO; Clayton, MO; Creve Coeur, MO; Kirkwood, MO; Chesterfield, MO; Ladue, MO; Des Peres, MO; University City, MO; Brentwood, MO; and 9 other cities in Missouri.

### Recent Reviews & Published Comments

COMMENT

**Additional Comment** Mar 22, 2012

They are high quality/ I worked with personable people. They did what they promised and made my experience a painless one.

COMMENT

Additional Comment Mar 01, 2012

The work