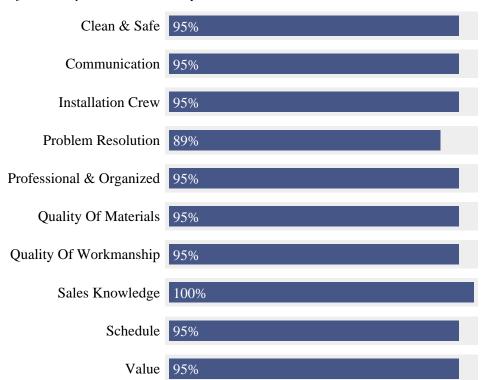

## **Customer Feedback Summary**

Of 31 surveys sent, 20 were responded to

12625 W Burleigh Rd Brookfield, WI 53005 (262) 786-5885 currentelectricco.com