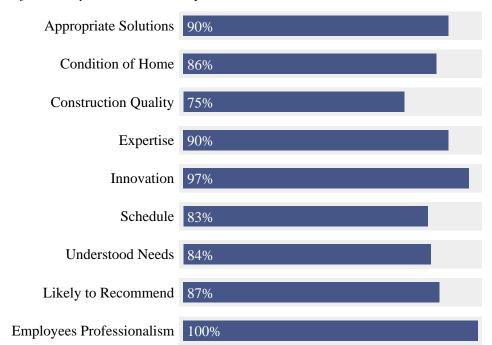

## **Customer Feedback Summary**

Of 83 surveys sent, 57 were responded to

14725 SE 36th Street, Suite 200 Bellevue, WA 98006 (855) 552-0255 www.evokemodern.com