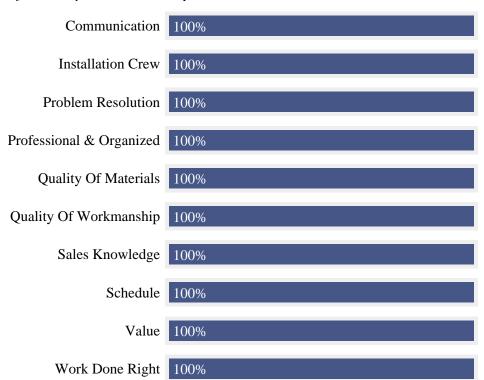

### **Customer Feedback Summary**

Of 16 surveys sent, 7 were responded to

1802 Pulliam St. San Angelo, TX 76905 (325) 947-8500